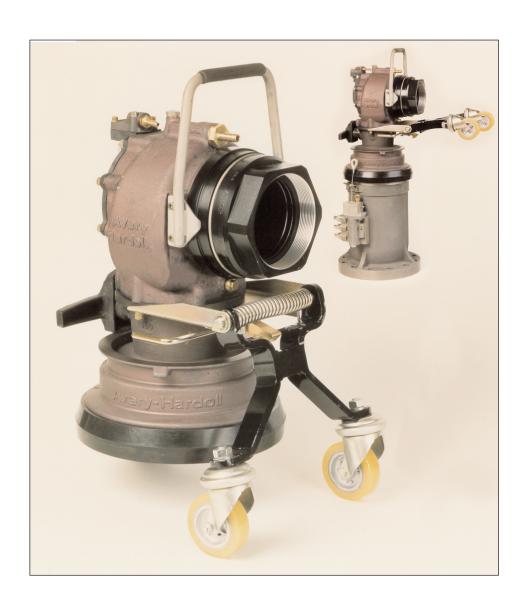

## CCMY8530 INTAKE COUPLER TROLLEY

- Provides easy coupler handling
- Robust fabricated frame
- Easy safe access to latch mechanism

- Simple to operate
- Suitable for all models of CCMY8500 intake couplers

## Operation

Lower the coupler from the vehicle stowage. Wheel the coupler into position over the pit valve. Turn the latch lower to release the catch and the frame and wheels will fold away automatically. On completion of fuelling disconnect the coupler. Push down the legs and lift the coupler until it latches. Return the coupler to the vehicle stowage position.