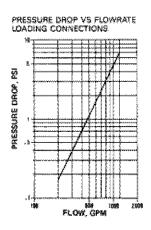

content
- Lightweight, rugged aluminum construction

### Features - F429 only

- API style connection reduced scale for three-inch size
- Available with three-inch NTT;
   2.5, three and four-inch NPT;
   and three-inch BSP flanges
- Metal self-sealing cap provided
- Eight-inch center-to-center installation possible (with mating F214 coupler)
- Low pressure drop design full three-inch
- Available with Viton seals
- Standard metal dust cover retained by rugged chain

See the modification section of this catalog for various options to the part number listed above. Contact your local Whittaker distributor or Whittaker directly for technical information beyond that listed in the technical section of this catalog.



## API ADAPTORS F414 AND F429

### **F414 Dimensions**



### F414 Flow Data



### **F429 Dimensions**



### F429 Flow Data



Avery-Hardoll
Holland Way
Blandford Forum
Dorset DT11 7BJ

Tel: +44 (0) 1258 486600 Fax: +44 (0) 1258 486601 Whittaker Controls 12838 Saticoy St North Hollywood California 91605-3505

Telephone: +1 818 765 8160 FAX: + 1818 759 2194

> www.wkr.com www.meggitt.com



www.meggittfuelling.com