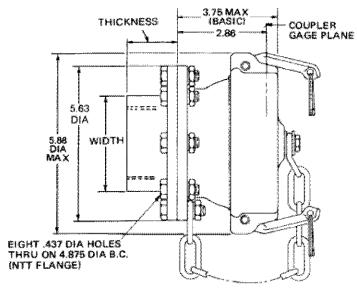

ed aluminum construction

### Features - F429 only

- API style connection reduced scale for three-inch size
- Available with three-inch NTT;
   2.5, three and four-inch NPT;
   and three-inch BSP flanges
- Metal self-sealing cap provided
- Eight-inch center-to-center installation possible (with mating F214 coupler)
- Low pressure drop design full three-inch
- Available with Viton seals
- Standard metal dust cover retained by rugged chain

See the modification section of this catalog for various options to the part number listed above. Contact your local Whittaker distributor or Whittaker directly for technical information beyond that listed in the technical section of this catalog.



## API ADAPTORS F414 AND F429

### **F414 Dimensions**



### F414 Flow Data



### **F429 Dimensions**



### F429 Flow Data



Avery-Hardoll
Holland Way
Blandford Forum
Dorset DT11 7BJ

Tel: +44 (0) 1258 486600 Fax: +44 (0) 1258 486601 Whittaker Controls 12838 Saticoy St North Hollywood California 91605-3505

Telephone: +1 818 765 8160 FAX: + 1818 759 2194

> www.wkr.com www.meggitt.com



www.meggittfuelling.com