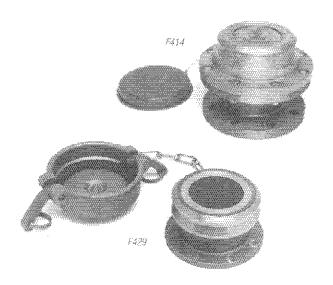

### F414 and F429 API Adaptors

The F414 adaptor is designed in accordance with API RP1004 to mate Whittaker couplers F240, F250 and F228 if used for bottom loading. It is also available with six-position product selection. When used as a hydrant valve adaptor the unit requires an optional relief valve with a poppet that then meets API 1584. The F414 has a 150# ASA flange and can be provided in aluminum or ductileiron. When the F414 is used as a hydrant adapter it is recommended that the unit be all ductileiron and include a relief valve.

The Whittaker F429 scaled down API style adaptor is available for bottom loading applications where four-inch hardware is not needed and is physically too large. Bulk plants and wholesale delivery tank wagons are typical applications where this hardware can be utilized. In addition, the F429 adaptor and its mating coupler, the F214, can easily be used in a truck "swing hose" delivery system to good advantage.