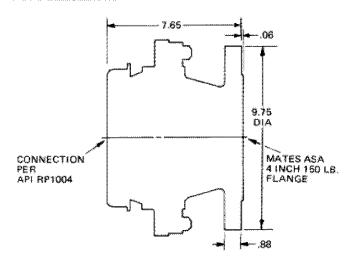

ls with high aromatic content
- Lightweight, rugged aluminum construction

### Features - F429 only

- API style connection reduced scale for three-inch size
- Available with three-inch NTT;
   2.5, three and four-inch NPT;
   and three-inch BSP flanges
- Metal self-sealing cap provided
- Eight-inch center-to-center installation possible (with mating F214 coupler)
- Low pressure drop design full three-inch
- Available with Viton seals
- Standard metal dust cover retained by rugged chain

See the modification section of this catalog for various options to the part number listed above. Contact your local Whittaker distributor or Whittaker directly for technical information beyond that listed in the technical section of this catalog.



## API ADAPTORS F414 AND F429

### **F414 Dimensions**



### F414 Flow Data



### **F429 Dimensions**



### F429 Flow Data



Avery-Hardoll
Holland Way
Blandford Forum
Dorset DT11 7BJ

Tel: +44 (0) 1258 486600 Fax: +44 (0) 1258 486601 Whittaker Controls 12838 Saticoy St North Hollywood California 91605-3505

Telephone: +1 818 765 8160 FAX: + 1818 759 2194

> www.wkr.com www.meggitt.com



www.meggittfuelling.com