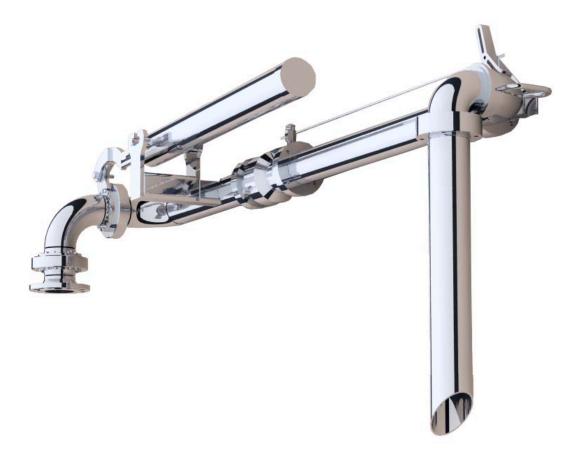

# WE2804 WORLD TOP LOADER "FIXED REACH VERSION"

#### **FEATURES**

- \* Reliable
- Easy handling
- Low maintenance
- \* Cost effective
- \* Protecting the environment
- Safest balancing system
- EMCO-high performance swivel joints

The "World-Series" Loading Arms have been especially designed for the International Petroleum Industry requirements.

This type of loading arm is designed for the top loading of road or rail tankers using the manhole. It is suitable for applications where the manhole can be accurately positioned.

Because of the robust and high quality design of the swivel joints and the precise loading arm balancing, handling of the loading arm is very convenient.