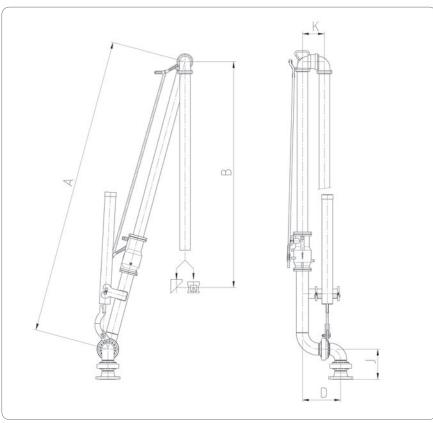

## **DIMENSIONS AND TECHNICAL DATA**

**DIMENSIONS** 

|                                                                    | DN 80 | DN 100 |
|--------------------------------------------------------------------|-------|--------|
| A*                                                                 | 2400  | 2700   |
| B*                                                                 | 1200  | 1200   |
| D                                                                  | 295   | 361    |
| K                                                                  | 191   | 207    |
| J DIN PN 16                                                        | 230   | 260    |
| J ANSI 150 lbs                                                     | 250   | 384    |
| * Standard dimensions Alternative dimensions available on request. |       |        |

#### **ENVELOPE DRAWING**

A Gardner Denver Product