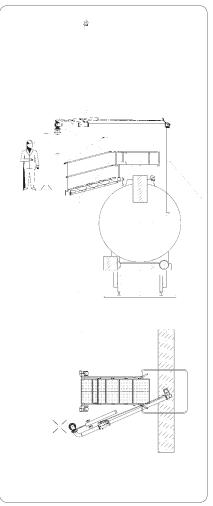

This type of loading arm is designed for the top loading of road or rail tankers using the manhole. It is suitable for applications where the manhole can be accurately positioned.

Because of the robust and high quality design of the swivel joints and the precise loading arm balancing, handling of the loading arm is very convenient.