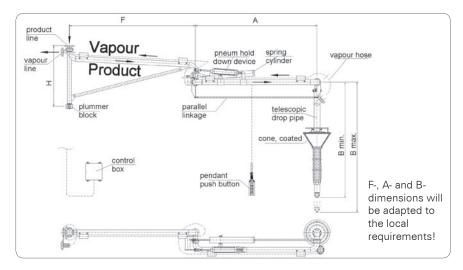

#### **TECHNICAL DATA E2630**

| Size DN                                         |       | Seals                          | Application range                                                                                                           | Design                                          | Accessories            |
|-------------------------------------------------|-------|--------------------------------|-----------------------------------------------------------------------------------------------------------------------------|-------------------------------------------------|------------------------|
| Product                                         | Vapor |                                |                                                                                                                             |                                                 |                        |
| 50                                              | 50    | NBR, EPDM,<br>PTFE,<br>special | <ul> <li>* High temperature on request</li> <li>* Heating of product line with steam, thermo-oil or electrically</li> </ul> | * Piggable  * Acc. WHG acc. VbF (international) | * Cover plate          |
| 00                                              | F.0   |                                |                                                                                                                             |                                                 | * Cone                 |
| 80                                              | 50    | materials                      |                                                                                                                             |                                                 | * Telescopic drop pipe |
| 100                                             | 80    |                                |                                                                                                                             |                                                 |                        |
|                                                 |       |                                | * Low temperature on                                                                                                        |                                                 |                        |
| 150                                             | 100   |                                | request                                                                                                                     |                                                 |                        |
| Alternative dimensions and materials on request |       |                                |                                                                                                                             |                                                 |                        |

The E2630 is the most economical solution for the loading process with vapor return. Reliable and easy handling is given by small weight and little offset. An E2630 may also be used where the available space is limited, e. g. existing loading stations with low roof heights.