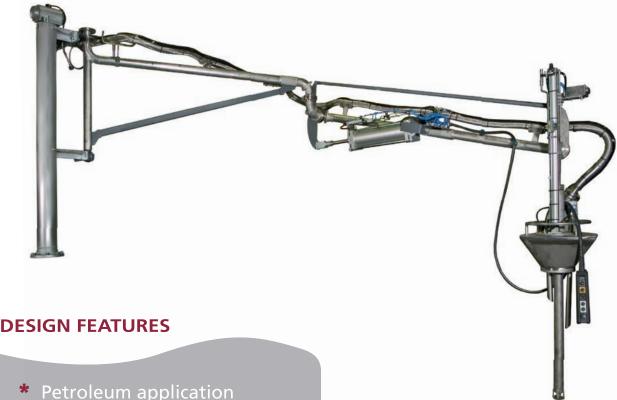

## **E2630** LOADING ARM WITH VAPOR RETURN HOSE

- Petroleum application
- Chemical application
- Long life
- Low maintenance
- Easy handling
- Material: carbon steel/alu, low temperature steel, stainless steel, PTFE-lined
- Temperature range from -50 °C to +50 °C
- Comprehensive range of safety accessories
- EMCO-high performance

Loading arms with vapor return lines will be used for hydrocarbons (e.g. gasoline), toxic and aggressive media.

The E2630 consists of our reliable long reach loading arm combined with a hose for vapor return.

By loading with vapor return hose, the product vapor will be recovered through the loading arm. This improves the profitability of the terminal because vaporized product can be recovered and vapor does not pollute the environment. By loading with sealed manhole a high level of protection is achieved for both, the operator and the environment.

The E2630 is the most economical solution for the loading process with vapor return. Reliable and easy handling is given by small weight and little offset. An E2630 may also be used where the available space is limited, e. g. existing loading stations with low roof heights.