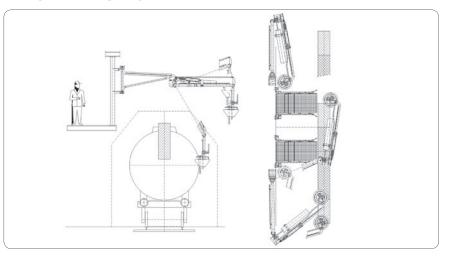

The E2630 is the most economical solution for the loading process with vapor return. Reliable and easy handling is given by small weight and little offset. An E2630 may also be used where the available space is limited, e. g. existing loading stations with low roof heights.