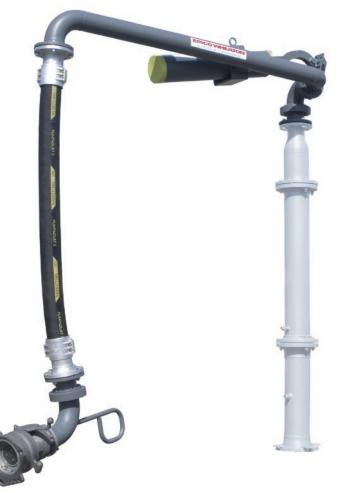

## WE2852 WORLD BOTTOM LOADER

This type of loading arm is especially designed for the bottom loading/unloading of Road or Rail tankers with all type of fuels. Tanker side connection is achieved with a 4" API coupler. The loading arm dimensions are designed to allow for covering of the complete API connection area.

A bottom loading station can consist out of up to 5 product arms. The design allows unrestricted cross over of all arms (see data sheet E2701). A separate loading arm for vapor recovery completes the installation.

### MATERIALS OF THE CARRYING PARTS AND TECHNICAL DATA

| Inlet flange up to valve | carbon steel                                            |
|--------------------------|---------------------------------------------------------|
| Hose                     | rubber, alternative stainless steel                     |
| Elbow-swivel-assembly    | aluminium                                               |
| Seals                    | Viton, Perbunan                                         |
| Design pressure:         | depending on the coupler<br>16 bar up to shut off valve |
| Design temperature       | -10 °C to +80 °C                                        |
| Balancing method         | spring cylinder                                         |
|                          |                                                         |