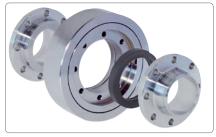

EMCO WHEATON carbon steel swivel joint with flame hardened ball race way for a long life time!

For more details see our data sheet swivel joint **D2000**.