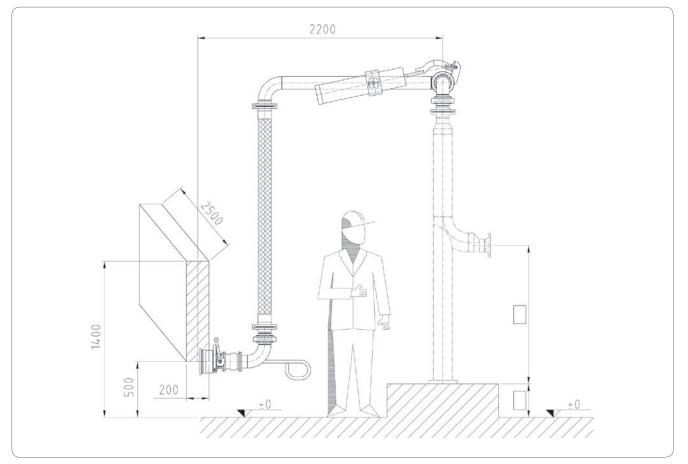

## WE2852 WORLD BOTTOM LOADER

DIMENSIONS AND TECHNICAL DATA

### MATERIALS OF THE CARRYING PARTS AND TECHNICAL DATA

| Inlet flange up to valve | carbon steel                                            |
|--------------------------|---------------------------------------------------------|
| Hose                     | rubber, alternative stainless steel                     |
| Elbow-swivel-assembly    | aluminium                                               |
| Seals                    | Viton, Perbunan                                         |
| Design pressure:         | depending on the coupler<br>16 bar up to shut off valve |
| Design temperature       | -10 °C to +80 °C                                        |
| Balancing method         | spring cylinder                                         |
|                          |                                                         |