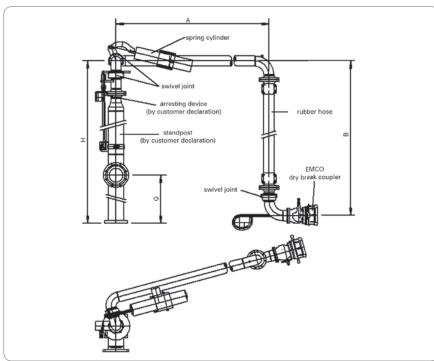

#### MATERIALS AND TECHNICAL DATA

| E2852                         | А    | В    | H*   | Q           | Design | Weight |
|-------------------------------|------|------|------|-------------|--------|--------|
|                               | mm   | mm   | mm   | mm          |        | kg     |
| -001                          | 1700 | 2323 | 3100 |             | left   | 310    |
| -002                          | 1900 | 2723 | 3500 |             | left   | 340    |
| -003                          | 1900 | 3123 | 3900 | by customer | left   | 360    |
| -004                          | 2100 | 3523 | 4300 |             | right  | 400    |
| -005                          | 2100 | 3923 | 4700 |             | left   | 430    |
| * Based on size of foundation |      |      |      |             |        |        |

### **ENVELOPE DRAWING**

EMCO WHEATON carbon steel swivel joint with flame hardened ball race way for a long life time!

For more details see our data sheet swivel joint **D2000**.