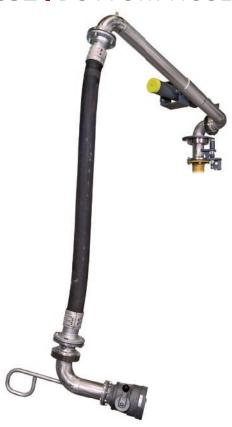

# **E2852** BOTTOM HOSE LOADING STATION

Bottom hose loading station with unrestricted cross over and extended working envelope. EMCO WHEATON bottom loading is efficient loading of tank trucks.

#### **FEATURES**

- Simultaneous loading of 5 different products
- \* Total flexibility
- \* Unrestricted crossover
- \* Time saving
- Petroleum applications
- \* Over 40 years experience in the field of fluid handling equipment
- Long working life
- Reliable and well proven components:
  - \* EMCO carbon steel swivel joint
  - \* EMCO spring cylinder
  - \* Robust rubber hose
  - \* EMCO API dry break coupler
- \* Safe working, easy operation and maintenance
- \* Minimal spillage
- Adequate space between loading arms and tank truck during filling
- Free access for operation and escape way
- Individual, customer designed units
- \* Special materials are available, e.g. stainless steel