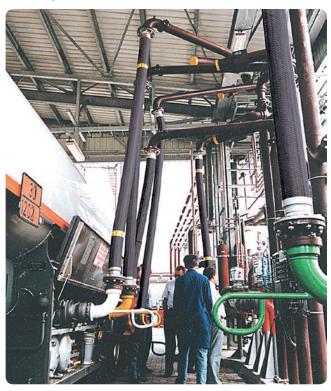

# **E2852** BOTTOM HOSE LOADING STATION

Bottom hose loading station with unrestricted cross over and extended working envelope. EMCO WHEATON bottom loading is efficient loading of tank trucks.

#### **FEATURES**

- Simultaneous loading of 5 different products
- \* Total flexibility
- \* Unrestricted crossover
- \* Time saving
- Petroleum applications
- \* Over 40 years experience in the field of fluid handling equipment
- Long working life
- Reliable and well proven components:
  - \* EMCO carbon steel swivel joint
  - \* EMCO spring cylinder
  - \* Robust rubber hose
  - \* EMCO API dry break coupler
- \* Safe working, easy operation and maintenance
- \* Minimal spillage
- Adequate space between loading arms and tank truck during filling
- Free access for operation and escape way
- Individual, customer designed units
- \* Special materials are available, e.g. stainless steel