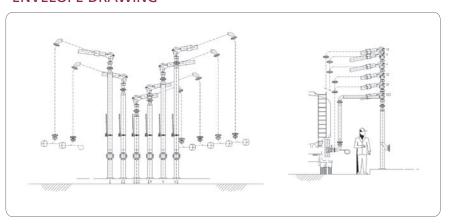

### **ENVELOPE DRAWING**

EMCO WHEATON carbon steel swivel joint with flame hardened ball race way for a long life time!

For more details see our data sheet swivel joint **D2000**.

# **E2852** BOTTOM HOSE LOADING STATION

Bottom hose loading station with unrestricted cross over and extended working envelope. EMCO WHEATON bottom loading is efficient loading of tank trucks.

#### MATERIALS AND TECHNICAL DATA

| E2852                         | А    | В    | H*   | Q           | Design | Weight |
|-------------------------------|------|------|------|-------------|--------|--------|
|                               | mm   | mm   | mm   | mm          |        | kg     |
| -001                          | 1700 | 2323 | 3100 |             | left   | 310    |
| -002                          | 1900 | 2723 | 3500 |             | left   | 340    |
| -003                          | 1900 | 3123 | 3900 | by customer | left   | 360    |
| -004                          | 2100 | 3523 | 4300 |             | right  | 400    |
| -005                          | 2100 | 3923 | 4700 |             | left   | 430    |
| * Based on size of foundation |      |      |      |             |        |        |